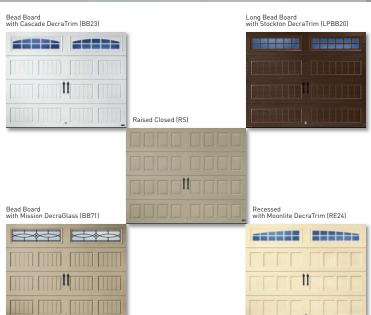

#### PANEL DESIGNS

| BB • BEAD BOARD | LPBB • LONG BEAD BOARD | RE • RECESSED | RS • RAISED |
|-----------------|------------------------|---------------|-------------|
|                 |                        |               |             |
|                 |                        |               |             |
|                 |                        |               |             |
|                 |                        |               |             |
|                 |                        |               |             |