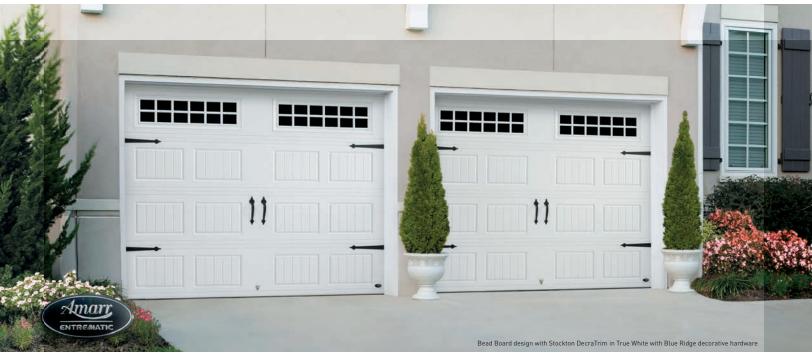

# Amarr<sup>®</sup> Designer's Choice DC3200

Energy Efficient Steel Carriage House Garage Doors

Design and energy efficiency make the Amarr Designer's Choice DC3200 doors popular models. With triple-layer construction and superior insulation R-Value of 19.40\*, these durable low-maintenance doors give you the ultimate in quiet operation and energy efficiency.