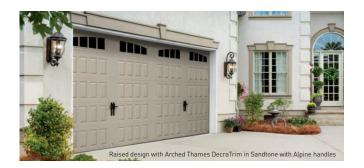

# Amarr<sup>®</sup> Designer's Choice DC3200

Energy Efficient Steel Carriage House Garage Doors

Design and energy efficiency make the Amarr Designer's Choice DC3200 doors popular models. With triple-layer construction and superior insulation R-Value of 19.40\*, these durable low-maintenance doors give you the ultimate in quiet operation and energy efficiency.