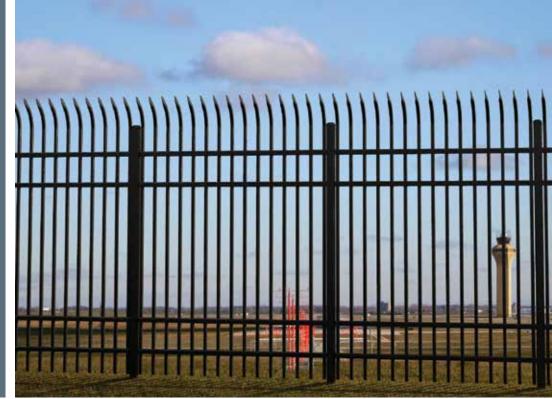

### Hard-working and good-looking

Ultra Aluminum™ Industrial fencing's sturdy 1-5/8" reinforced rails and 1" pickets combine for durable and heavy-duty protection. The Commercial series of fences has 1-1/4" x 1-3/8" reinforced rails and 3/4" pickets, and Eclipse™ privacy screening features 3/4" x 5" tongue and groove boards. The sleek picket profiles and privacy boards are not only handsome, but make the fence difficult to climb, deterring trespassers. Our Ultrum™ Alloy will never rust and our exclusive Powercoat™ AAMA 2604-5 finish ensures long-lasting beauty and is environmentally friendly. And, our wide selection of fence styles and decorative accents offer attractive design options that result in great curb appeal.

Industrial fencing from Ultra Aluminum<sup>™</sup> provides a barrier whose intimidating looks alone will discourage attempts to penetrate it: and the strength and durability to keep would-be trespassers and vandals at bay.