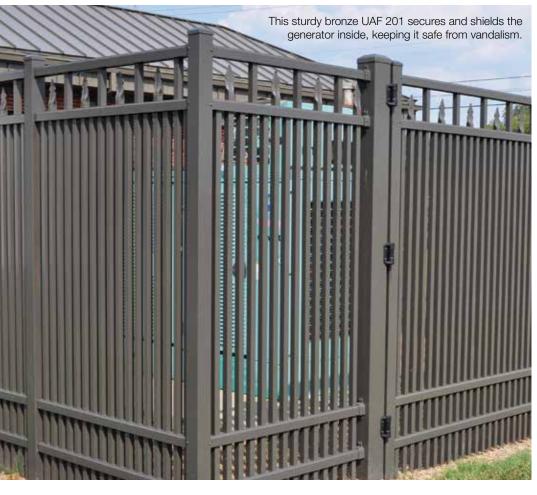

ings from 6' to 50' wide. As tough as these gates are, the sliding mechanisms are designed so even our largest gate can be easily opened and closed with one hand. But, they are easily adapted for use with our line of automatic gate openers and existing security systems.

All these industrial cantilever gates are made of Industrial grade components produced in the U.S.A. in Ultra's manufacturing facility, and come with a 5-year limited warranty. Cantilever Gates conform to ASTM specification F-1184, and all gate hardware meets or exceeds ASTM specifications F-626 and A-153. All gates are equipped with a Safety Seal which protects the filler material.

Cantilever Gates are available for openings 6' to 50' W and 4', 5', 6', 7', and 8' H; custom sizes available. Hardware is included.













#### Ultra Aluminum™ Limited Lifetime Warranty

Ultra Aluminum™ fence and railing products are guaranteed for life against defects in workmanship and/or materials. The Powercoat™ finish on all fencing and railing by Ultra Aluminum™ is guaranteed for life against cracking, peeling or chipping. Visit our website for more information and a copy of the warranty.



### Environmentally Responsible

We are proud to use recycled aluminum in our products. Aluminum is the most commonly recycled metal in the world. Our powder coating process is environmentally friendly and virtually pollution-free.



FENCING-RAILING ULTRAFENCE.COM | 800.656.4420













## Design like a Pro with Ultra Aluminum™ Online Design Studio

We make it easy to visualize the dramatic difference our ornamental fencin