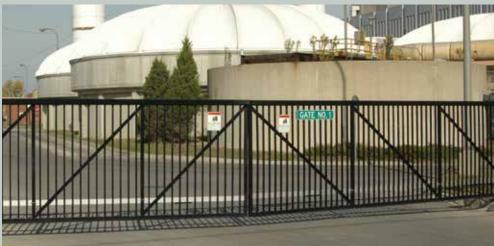

# Ultrack<sup>™</sup> Cantilever and V-track gates offer state-of-the-art efficiency for optimum protection.

Every fence needs a gate, and industrial and commercial fencing is no exception. Ultra's line of Cantilever and V-Track Gate systems are engineered for strength, security and architectural appeal.

These tough gates are designed with sliding mechanisms that can be easily opened and closed with one hand, and adaptable for use with automatic gate openers and security systems.

Examples of facilities that benefit from having an Ultra fence paired with an Ultrack™ Cantilever or V-Track Gate: factories, manufacturing facilities, chemical plants, government offices, military installations, financial institutions, athletic or entertainment venues, and travel hubs such as airports, train and bus stations.

Cantilever Gates

Our industrial cantilever gates are engineered for both security and architectural appeal for openings from 6' to 50' wide. As tough as these gates are, the sliding mechanisms are designed so even our largest gate can be easily opened and closed with one hand. But, they are easily adapted for use with our line of automatic gate openers and existing security systems.