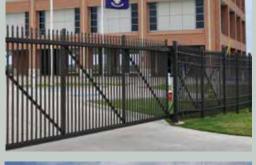

# Ultrack<sup>™</sup> Cantilever and V-track gates offer state-of-the-art efficiency for optimum protection.

Every fence needs a gate, and industrial and commercial fencing is no exception. Ultra's line of Cantilever and V-Track Gate systems are engineered for strength, security and architectural appeal.

These tough gates are designed with sliding mechanisms that can be easily opened and closed with one hand, and adaptable for use with automatic gate openers and security systems.

Examples of facilities that benefit from having an Ultra fence paired with an Ultrack™ Cantilever or V-Track Gate: factories, manufacturing facilities, chemical plants, government offices, military installations, financial institutions, athletic or entertainment venues, and travel hubs such as airports, train and bus stations.

Cantilever Gates

Our industrial cantilever gates are engineered for both security and architectural appeal for openings from 6' to 50' wide. As tough as these gates are, the sliding mechanisms are designed so even our largest gate can be easily opened and closed with one hand. But, they are easily adapted for use with our line of automatic gate openers and existing security systems.