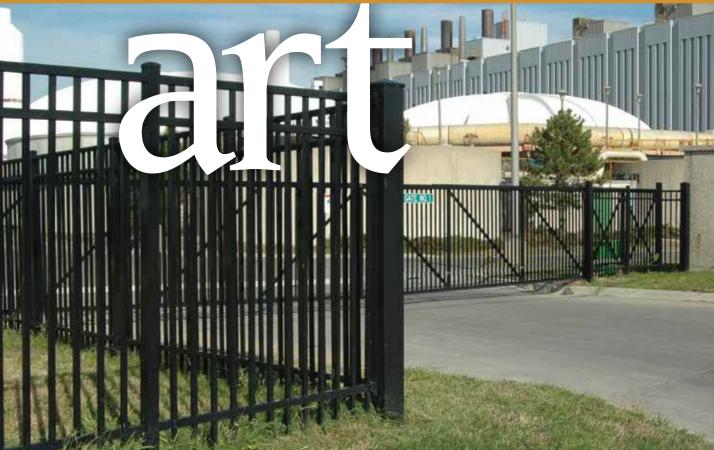

that's Ultra Aluminum™ Fencing & Railing @Work.

Top: UAD 100 Defender capably protects this airport; Center: This UAD 100 Defender industrial fence combined with a cantilever gate provides a strong deterrent and offers visual appeal.