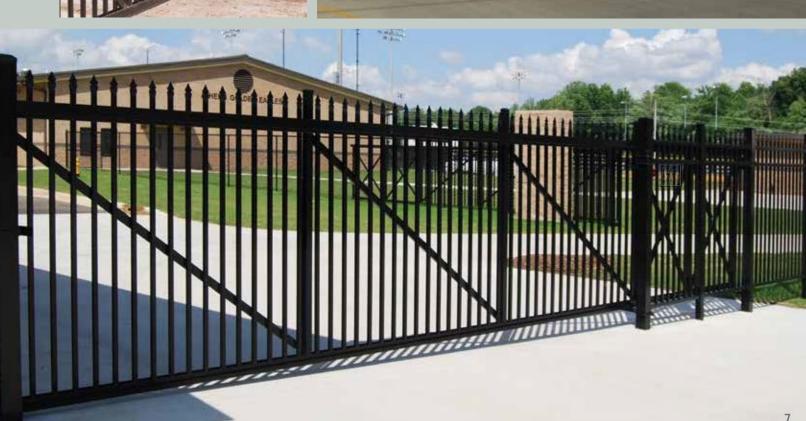

From Top to Bottom: UAF 200 Estate Gate with slide opener protects the homeowners' property and possessions; the same gate from the inside, shown with Ultra's new Deimos rack and pinion slide gate opener and mounting bracket; UAS 100 Cantilevered Estate Gate looks stately and elegant.

Cantilever Gates

Our industrial cantilever gates are engineered for both security and architectural appeal for openings from 6' to 50' wide. As tough as these gates are, the sliding mechanisms are designed so even our largest gate can be easily opened and closed with one hand. But, they are easily adapted for use with our line of automatic gate openers and existing security systems.