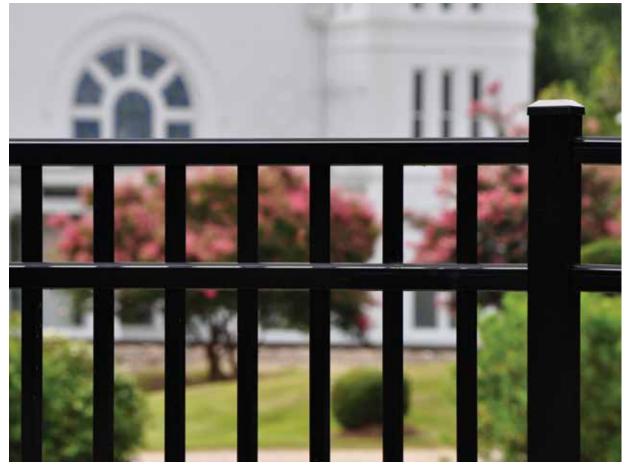

r:** A sturdy and impressive UAF 200 guards this manufacturing company. **Bottom:** Formidable yet handsome, our industrial UAF 200 performs its duties with poise and assurance.



Industrial fencing from Ultra Aluminum<sup>™</sup> provides a barrier whose intimidating looks alone will discourage attempts to penetrate it: and the strength and durability to keep would-be trespassers and vandals at bay.

All our styles are made with our high-strength Ultrum<sup>™</sup> Alloy, a 6005-T5 alloy with a minimum ultimate strength of 35,000 psi, and guaranteed for life against defects in workmanship and/or materials. The exclusive Powercoat<sup>™</sup> finish on all fencing and railing by Ultra Aluminum<sup>™</sup> is guaranteed for life against cracking, peeling or chipping.



LIAE 200

UAS 100



# All work and no play...

Our industrial fencing features a substantial profile for heavy-duty security, along with the elegant look of wrought iron that enhances any facility, institution or property it protects.



Top: UAF 200 commercial fence features the traditional look of wrought-iron to complement the classic architecture of the church in the background. Bottom: UAS 100 with spear top pickets safeguards the football stadium within.





# Ultrack<sup>™</sup> Cantilever and V-track gates offer state-of-the-art efficiency for optimum protection.

Every fence needs a gate, and industrial and commercial fencing is no exception. Ultra's line of Cantilever and V-Track Gate systems are engineered for strength, security and architectural appeal.

These tough gates are designed with slid