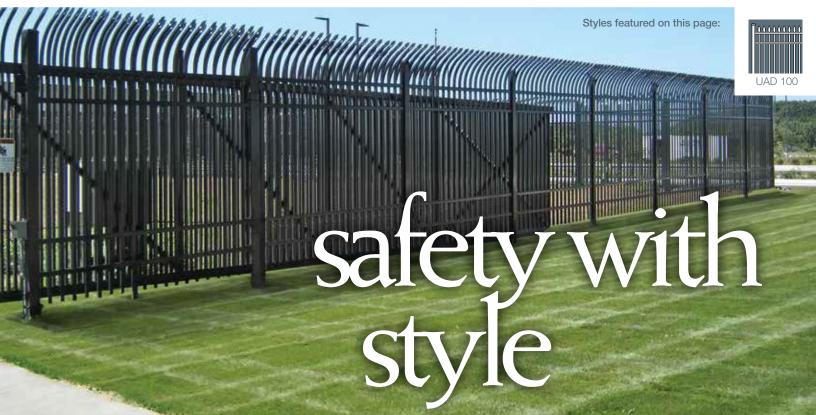

that's Ultra Aluminum™ Fencing & Railing @Work.

Top: UAD 100 Defender capably protects this airport; Center: This UAD 100 Defender industrial fence combined with a cantilever gate provides a strong deterrent and offers visual appeal.

Styles featured on this page:

Eclipse<sup>™</sup> UAF 2