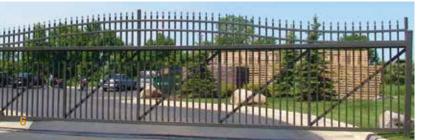

that's Ultra Aluminum™ Fencing & Railing @Work.

Top: UAD 100 Defender capably protects this airport; Center: This UAD 100 Defender industrial fence combined with a cantilever gate provides a strong deterrent and offers visual appeal.

Industrial fencing from Ultra Aluminum<sup>™</sup> provides a barrier whose intimidating looks alone will discourage attempts to penetrate it: and the strength and durability to keep would-be trespassers and vandals at bay.