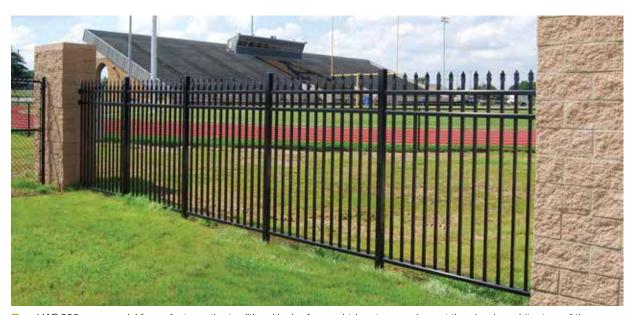

Top: UAF 200 commercial fence features the traditional look of wrought-iron to complement the classic architecture of the church in the background. Bottom: UAS 100 with spear top pickets safeguards the football stadium within.