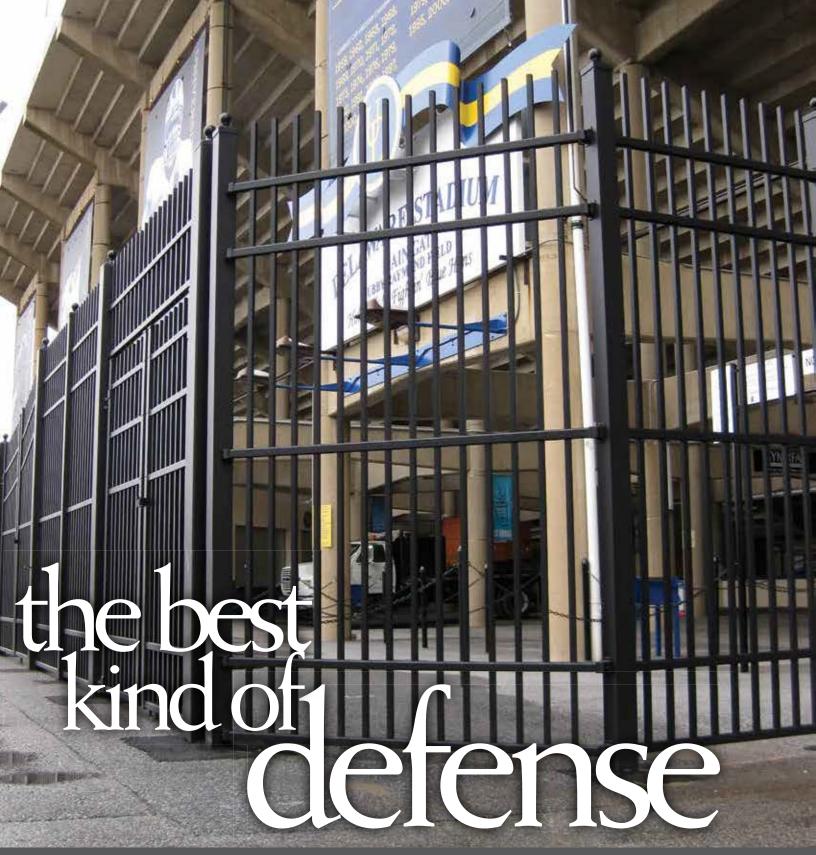

Top: UAF 200 commercial fence features the traditional look of wrought-iron to complement the classic architecture of the church in the background. Bottom: UAS 100 with spear top pickets safeguards the football stadium within.