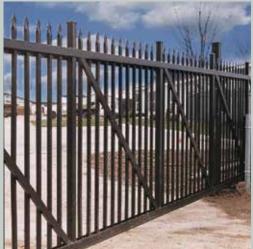

# Ultrack<sup>™</sup> Cantilever and V-track gates offer state-of-the-art efficiency for optimum protection.

Every fence needs a gate, and industrial and commercial fencing is no exception. Ultra's line of Cantilever and V-Track Gate systems are engineered for strength, security and architectural appeal.

These tough gates are designed with sliding mechanisms that can be easily opened and closed with one hand, and adaptable for use with automatic gate openers and security systems.

Examples of facilities that benefit from having an Ultra fence paired with an Ultrack™ Cantilever or V-Track Gate: factories, manufacturing facilities, chemical plants, government offices, military installations, financial institutions, athletic or entertainment venues, and travel hubs such as airports, train and bus stations.

Cantilever Gates

Our industrial cantilever gates are engineered for both security and architectural appeal for openings from 6' to 50' wide. As tough as these gates are, the sliding mechanisms are designed so even our largest gate can be easily opened and closed with one hand. But, they are easily adapted for use with our line of automatic gate openers and existing security systems.