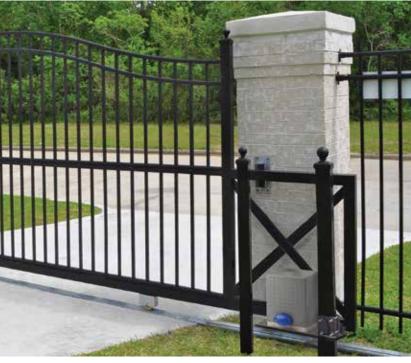

From Top to Bottom: UAF 200 Estate Gate with slide opener protects the homeowners' property and possessions; the same gate from the inside, shown with Ultra's new Deimos rack and pinion slide gate opener and mounting bracket; UAS 100 Cantilevered Estate Gate looks stately and elegant.